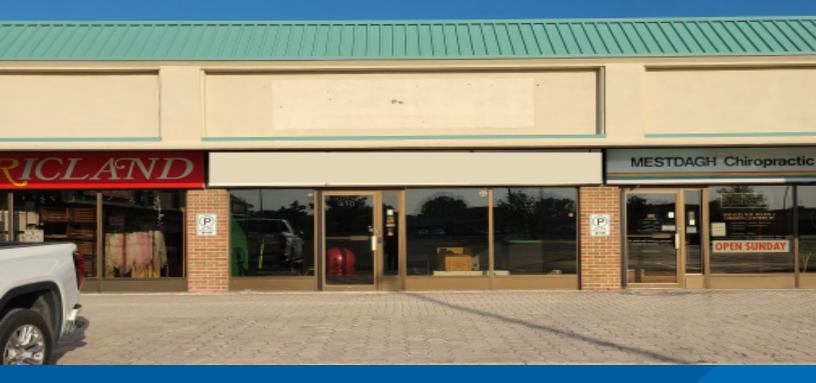

### **Overview** | 10-1530 REGENT AVE. WEST

## Description

Located at Regent and Rougeau across from Kildonan Place Shopping Centre

| Address:       | 10 - 1530 Regent Ave. West     |
|----------------|--------------------------------|
| Zoning:        | С3                             |
| Rentable Area: | 1,407 sq. ft.                  |
| Net Rent:      | \$25.00 /sf/annum              |
| CAM/Tax:       | \$10.11 (est 2024) + Mgmt. Fee |