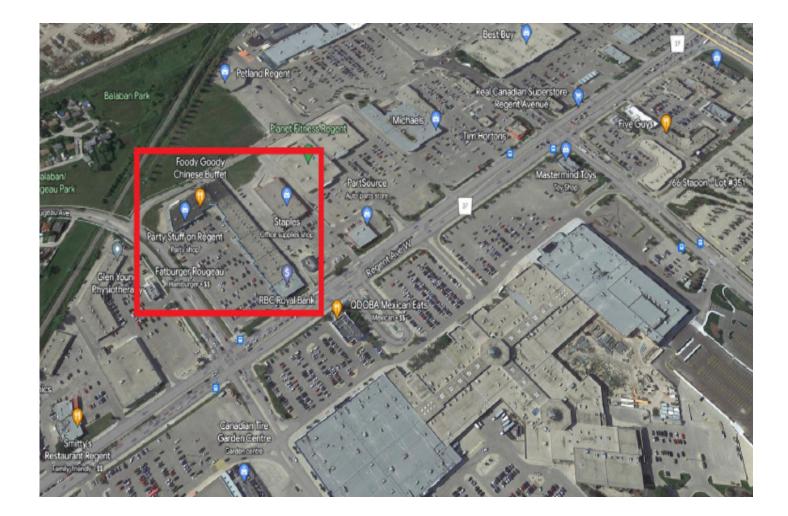

act: Craig Stoddart (204) 947-2835

Retail - Office - Industrial

www.royalcan.com

### **Overview** | 10-1530 REGENT AVE. WEST



## Description

Located at Regent and Rougeau across from Kildonan Place Shopping Centre

| Address:       | 10 - 1530 Regent Ave. West     |
|----------------|--------------------------------|
| Zoning:        | С3                             |
| Rentable Area: | 1,407 sq. ft.                  |
| Net Rent:      | \$25.00 /sf/annum              |
| CAM/Tax:       | \$10.11 (est 2024) + Mgmt. Fee |

# Site Highlights

- 5-ton roof top HVAC unit
- 19'.10" lineal frontage
- Ample on-site parking
- Centrally located on main transit routes
- Professionally managed and maintained







. . . .

#### **Floor Plan**



### Aerial | 10-1530 REGENT AVE. WEST



. . .





# Contact

#### **H** Leasing inquiries:

Craig Stoddart

Executive Vice President - Leasing & Property Management (204) 947-2835 cstoddart@royalcan.com

Suite 800 - 240 Graham Avenue Winnipeg, MB R3C 0J7



www.royalcan.com