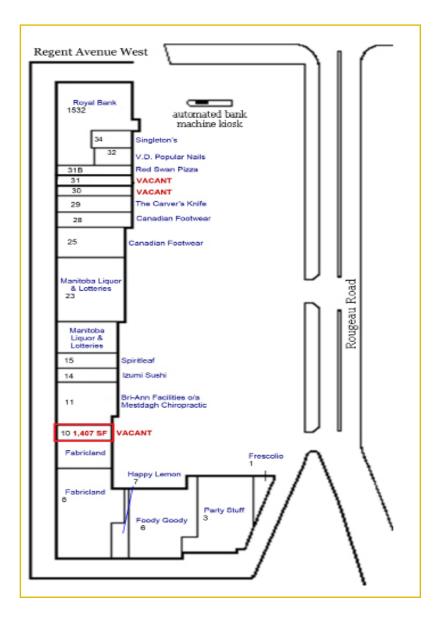

## Description

Located at Regent and Rougeau across from Kildonan Place Shopping Centre

| Address:       | 10 - 1530 Regent Ave. West     |
|----------------|--------------------------------|
| Zoning:        | С3                             |
| Rentable Area: | 1,407 sq. ft.                  |
| Net Rent:      | \$25.00 /sf/annum              |
| CAM/Tax:       | \$10.11 (est 2024) + Mgmt. Fee |