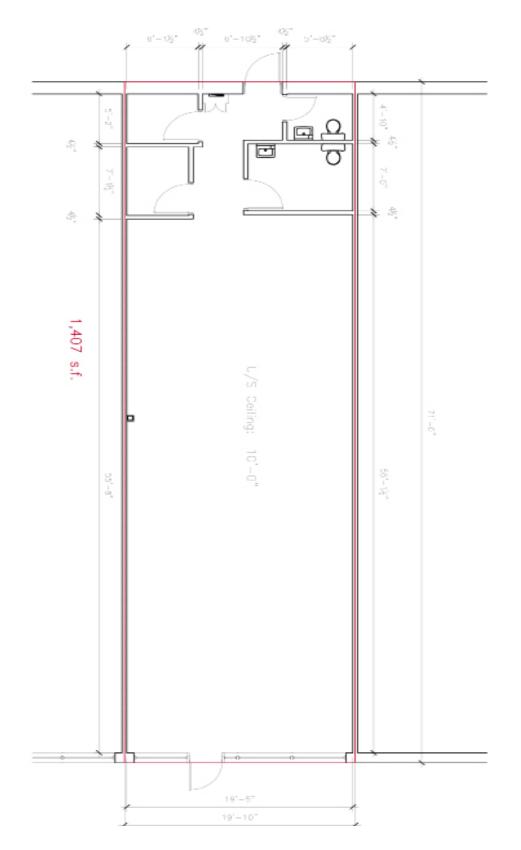

# 10-1530 REGENT AVE WEST

Winnipeg, MB

Contact: Craig Stoddart (204) 947-2835

Retail - Office - Industrial

www.royalcan.com

### **Overview** | 10-1530 REGENT AVE. WEST



## Description

Located at Regent and Rougeau across from Kildonan Place Shopping Centre

| Address:       | 10 - 1530 Regent Ave. West     |
|----------------|--------------------------------|
| Zoning:        | С3                             |
| Rentable Area: | 1,407 sq. ft.                  |
| Net Rent:      | \$25.00 /sf/annum              |
| CAM/Tax:       | \$10.11 (est 2024) + Mgmt. Fee |

# Site Highlights

- 5-ton roof top HVAC unit
- 19'.10" lineal frontage
- Ample on-site parking
- Centrally located on main transit routes
- Professionally managed and maintained







. . . .

#### **Floor Plan**



### Aerial | 10-1530 REGENT AVE. WEST



. . .





# Contact

#### **H** Leasing inquiries:

Craig Stoddart

Executive Vice President - Leasing & Property Management (204) 947-2835 cstoddart@royalcan.com

Suite 800 - 240 Graham Avenue Winnipeg, MB R3C 0J7



www.royalcan.com