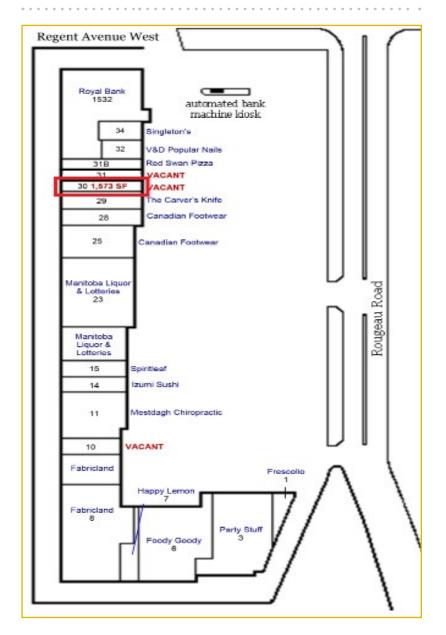

#### **Description**

Located at Regent and Rougeau across from Kildonan Place **Shopping Centre** 

| Address:       | 30 - 1530 Regent Avenue West   |
|----------------|--------------------------------|
| Zoning:        | C3                             |
| Rentable Area: | 1,573 sq. ft.                  |
| Net Rent:      | \$25.00 /sf/annum              |
| CAM/Tax:       | \$10.11 (est 2024) + Mgmt. Fee |

### **Property** | 30-1530 Regent Ave. W