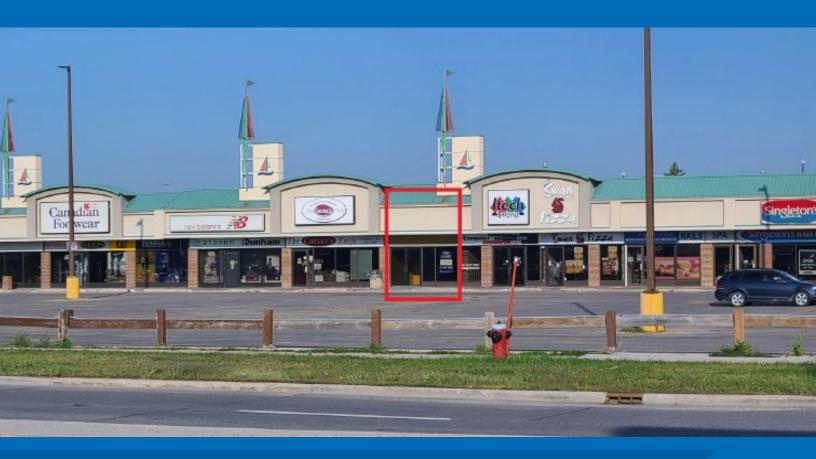

#### **Description**

Located at Regent and Rougeau across from Kildonan Place **Shopping Centre** 

| Address:       | 30 - 1530 Regent Avenue West   |
|----------------|--------------------------------|
| Zoning:        | C3                             |
| Rentable Area: | 1,573 sq. ft.                  |
| Net Rent:      | \$25.00 /sf/annum              |
| CAM/Tax:       | \$10.11 (est 2024) + Mgmt. Fee |

### **Property** | 30-1530 Regent Ave. W