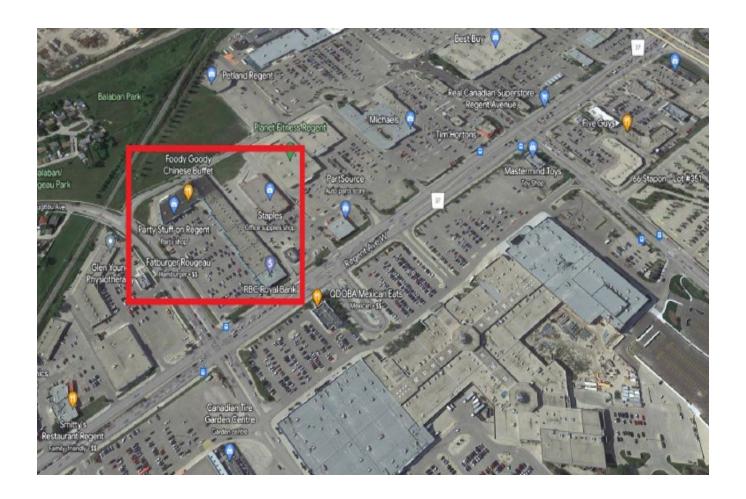

dustrial

www.royalcan.com

# Overview | 30-1350 Regent Ave. W Properties Limit



#### **Description**

Located at Regent and Rougeau across from Kildonan Place **Shopping Centre** 

| Address:       | 30 - 1530 Regent Avenue West   |
|----------------|--------------------------------|
| Zoning:        | C3                             |
| Rentable Area: | 1,573 sq. ft.                  |
| Net Rent:      | \$25.00 /sf/annum              |
| CAM/Tax:       | \$10.11 (est 2024) + Mgmt. Fee |

#### **Site Highlights**

- 200 amp feed
- Ample on-site parking
- Centrally located on main transit routes
- · Professionally managed and maintained
- · Great mix of retail and professional tenants



### **Property** | 30-1530 Regent Ave. W



#### Floor Plan



### Aerial | 30-1530 Regent Ave. W







## **Contact**

**H** Leasing inquiries:

#### **Craig Stoddart**

Executive Vice President - Leasing & Property Management (204) 947-2835 cstoddart@royalcan.com

- ✓ Suite 800 240 Graham AvenueWinnipeg, MB R3C 0J7
- (204) 947-2835