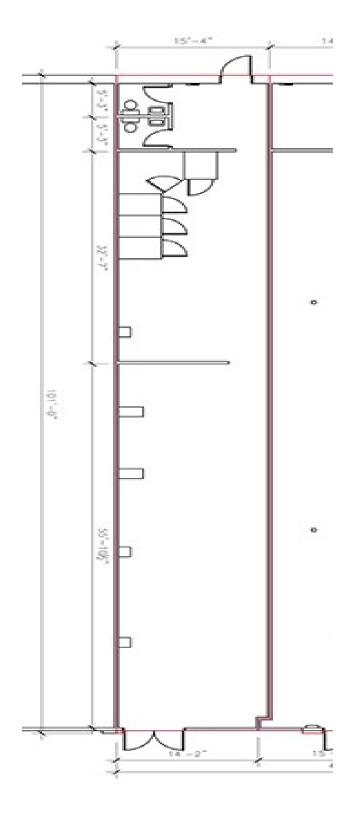

art (204) 947-2835

Retail - Office - Industrial

www.royalcan.com

# Overview | 30-1350 Regent Ave. W Properties Limit



#### **Description**

Located at Regent and Rougeau across from Kildonan Place **Shopping Centre** 

| Address:       | 30 - 1530 Regent Avenue West   |
|----------------|--------------------------------|
| Zoning:        | C3                             |
| Rentable Area: | 1,573 sq. ft.                  |
| Net Rent:      | \$25.00 /sf/annum              |
| CAM/Tax:       | \$10.11 (est 2024) + Mgmt. Fee |

#### **Site Highlights**

- 200 amp feed
- Ample on-site parking
- Centrally located on main transit routes
- · Professionally managed and maintained
- · Great mix of retail and professional tenants



### **Property** | 30-1530 Regent Ave. W



#### Floor Plan



### Aerial | 30-1530 Regent Ave. W







## **Contact**

**H** Leasing inquiries:

#### **Craig Stoddart**

Executive Vice President - Leasing & Property Management (204) 947-2835 cstoddart@royalcan.com

- ✓ Suite 800 240 Graham AvenueWinnipeg, MB R3C 0J7
- (204) 947-2835