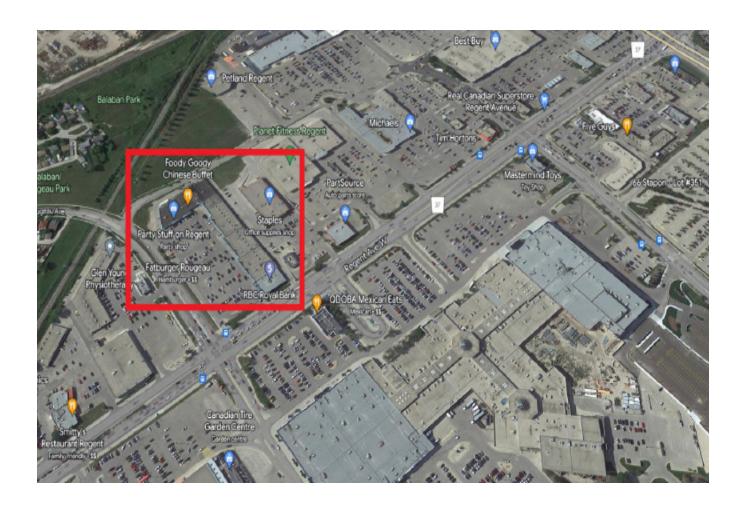

**Overview** | 31-1350 Regent Ave. W



#### **Description**

Located at Regent and Rougeau across from Kildonan Place Shopping Centre

| Address:       | 31- 1530 Regent Avenue West    |
|----------------|--------------------------------|
| Zoning:        | C3                             |
| Rentable Area: | 1,534 sq. ft.                  |
| Net Rent:      | \$25.00 /sf/annum              |
| CAM/Tax:       | \$10.11 (est 2024) + Mgmt. Fee |

#### **Site Highlights**

- · Ample on-site parking
- Excellent building signage available
- Centrally located on main transit routes
- Professionally managed and maintained
- Tenants include Liquor Mart, RBC,
  Foody Goody, Fabricland & more.



## **Property** | 31-1530 Regent Ave. W



#### **Floor Plan**



### Aerial | 31-1530 Regent Ave. W







# **Contact**

**H** Leasing inquiries:

#### **Craig Stoddart**

Executive Vice President - Leasing & Property Management (204) 947-2835 cstoddart@royalcan.com

- ✓ Suite 800 240 Graham Avenue Winnipeg, MB R3C 0J7
- (204) 947-2835