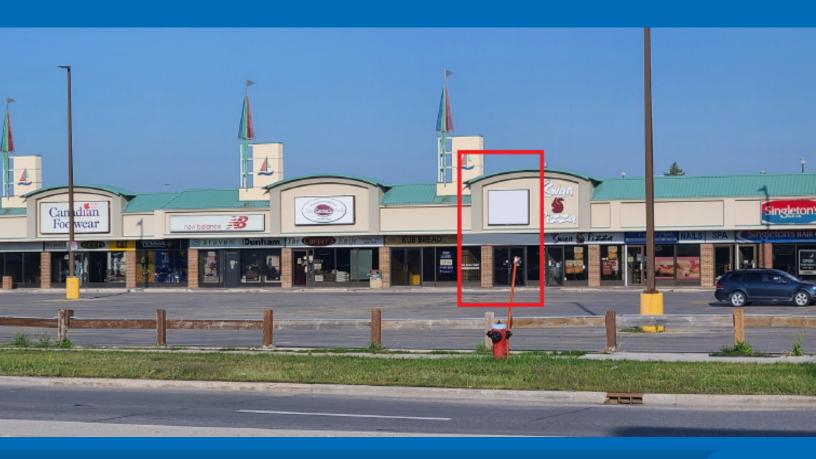

### **Overview** | 31-1350 Regent Ave. W

#### **Description**

Located at Regent and Rougeau across from Kildonan Place Shopping Centre

| Address:       | 31- 1530 Regent Avenue West    |
|----------------|--------------------------------|
| Zoning:        | C3                             |
| Rentable Area: | 1,534 sq. ft.                  |
| Net Rent:      | \$25.00 /sf/annum              |
| CAM/Tax:       | \$10.11 (est 2024) + Mgmt. Fee |

#### **Site Highlights**

- · Ample on-site parking
- Excellent building signage available
- Centrally located on main transit routes
- Professionally managed and maintained
- Tenants include Liquor Mart, RBC,
  Foody Goody, Fabricland & more.