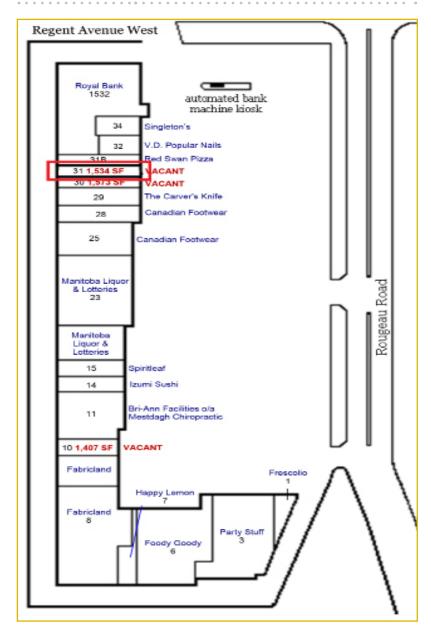

## **Property** | 31-1530 Regent Ave. W

#### **Site Highlights**

- · Ample on-site parking
- Excellent building signage available
- Centrally located on main transit routes
- Professionally managed and maintained
- Tenants include Liquor Mart, RBC,
  Foody Goody, Fabricland & more.