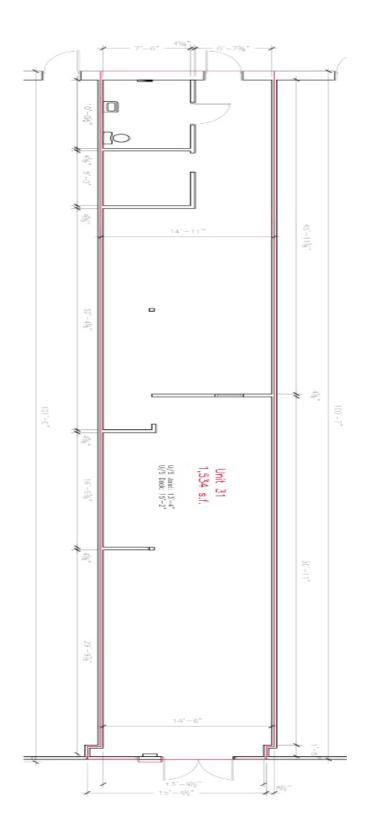

ice - Industrial

www.royalcan.com

### **Overview** | 31-1350 Regent Ave. W



#### **Description**

Located at Regent and Rougeau across from Kildonan Place Shopping Centre

| Address:       | 31- 1530 Regent Avenue West    |
|----------------|--------------------------------|
| Zoning:        | C3                             |
| Rentable Area: | 1,534 sq. ft.                  |
| Net Rent:      | \$25.00 /sf/annum              |
| CAM/Tax:       | \$10.11 (est 2024) + Mgmt. Fee |

#### **Site Highlights**

- · Ample on-site parking
- Excellent building signage available
- Centrally located on main transit routes
- Professionally managed and maintained
- Tenants include Liquor Mart, RBC,
  Foody Goody, Fabricland & more.



## **Property** | 31-1530 Regent Ave. W



#### **Floor Plan**



### Aerial | 31-1530 Regent Ave. W







# **Contact**

**H** Leasing inquiries:

#### **Craig Stoddart**

Executive Vice President - Leasing & Property Management (204) 947-2835 cstoddart@royalcan.com

- ✓ Suite 800 240 Graham Avenue Winnipeg, MB R3C 0J7
- (204) 947-2835